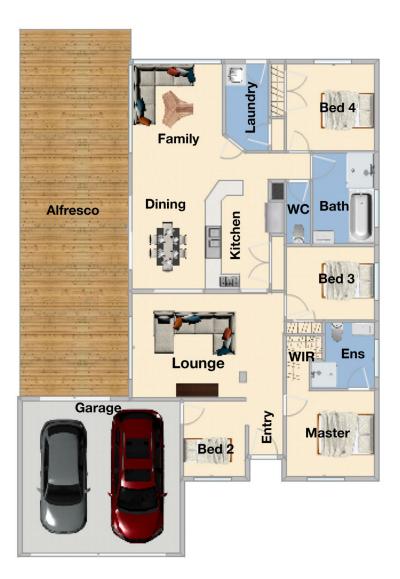

3 bedrooms plus study/4th bedroom, master with full ensuite and WIR

Spacious kitchen with quality appliances and plenty of storage space

2 living areas including the formal lounge and family plus the separate dining area

View

Rachhpal Singh 03 8578 5700

Asif Raees 03 8578 5700

Floor Plan

Site Plan