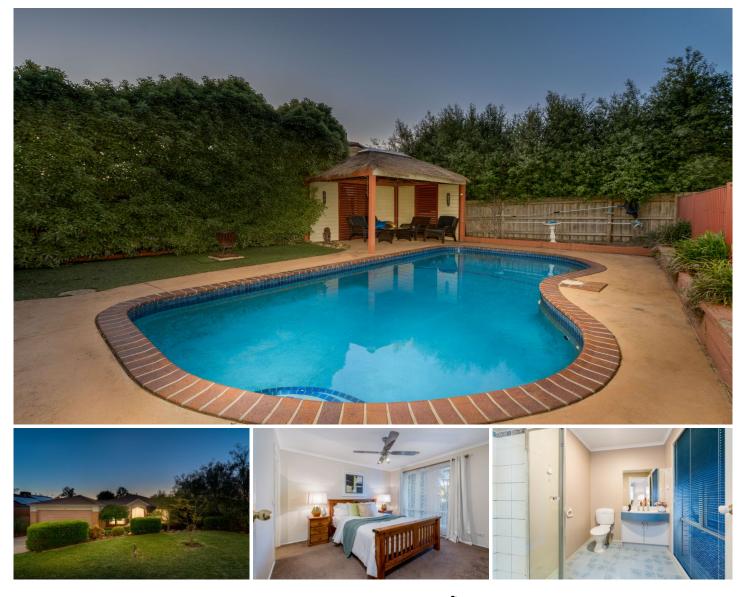

## 354 Ormond Road Narre Warren South VIC

Located close to the Casey Central shopping centre, Amberley Park shopping centre, Strathaird primary school, Trinity Catholic primary school, P12 college, Waverley Christian college, Hillsmeade primary school, Monash freeway, Narre Warren train station, local parks, bus stops, medical centres, childcare centres, kindergartens and all other amenities is this beautiful family home proudly boasting: -

3 bedrooms plus study/4th bedroom, master with full ensuite and WIR

Spacious kitchen with quality appliances and plenty of storage space

2 living areas including the formal lounge and family plus the separate dining area

Double lock up garage with internal, remote and rear access